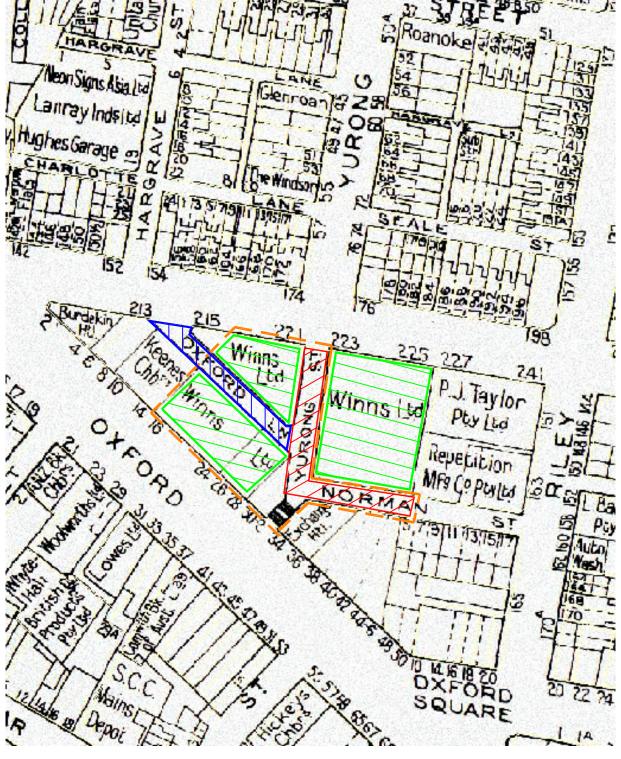

## **ATTACHMENT B**

EXTRACT OF CITY OF SYDNEY'S "CIVIC SURVEY PLAN NO. 10", c.1950, SHOWING THE LOCATION OF THE WINNS DEPARTMENT STORE BUILDINGS AT 16-32 OXFORD STREET, DARLINGHURST

## ATTACHMENT B

Location of former Winns Department Store \_ c.1950\_\_\_\_\_ Oxford Lane closed as public road 1972 Yurong Street and part of Norman Street closed as public road 1974 and sold to adjoining properties Adjoining properties redeveloped 1980 (Strata Plan No. 20734 established 1983)

FILE: X006676

CITY OF SYDNEY INFORMATION SERVICES LOCATION OF WINNS DEPARTMENT STORE c. 1950 AT 16-32 OXFORD STREET DARLINGHURST

SCALE NTS

Drawn Jdb 2017